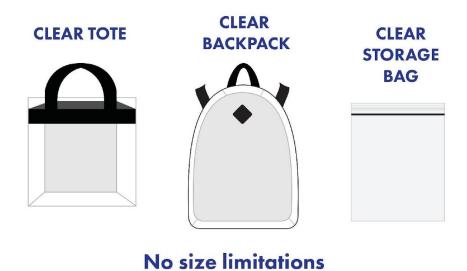

Spectators should park in lots E or F on the home side & enter the stadium through entrance 5. Handicapped access will be at Entrance 5. Spectator Admission will be \$10.00 for the Region 27 Marching Contest. Tickets are available for presale through the Berry Center Website at <a href="https://www.berrycenter.net/events">https://www.berrycenter.net/events</a> Credit cards will be accepted onsite. Children 12 and under, Senior Citizens 60 and over, and patrons with the CFISD Super Senior pass will be free. Patrons will be subject to the CFISD "Clear Bag Policy" when entering the stadium for watching performances. Guests should arrive early enough to go through security screening.

## **APPROVED BAGS**

**TRANSPARENT** 

**NON-TRANSPARENT** 