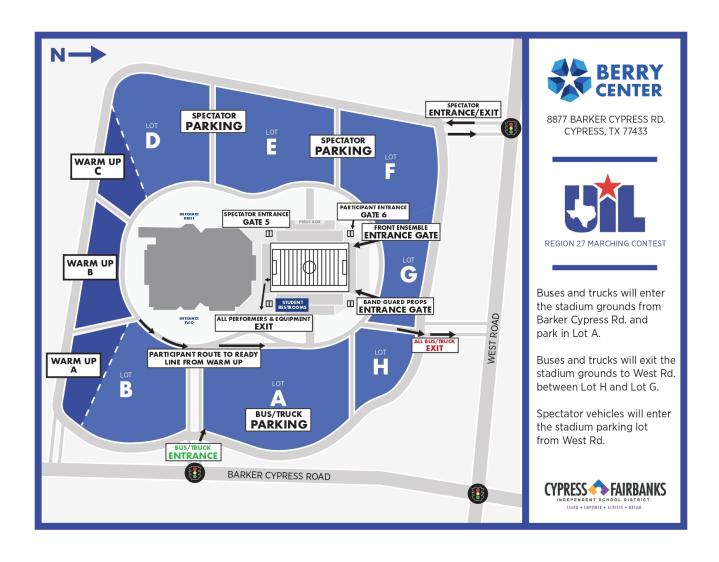

#### SPECTATOR INFORMATION FOR UIL MARCHING CONTESTS AT BERRY CENTER

The Cypress-Fairbanks ISD Berry Center is located on the corner of West Road and Barker Cypress. The address is 8877 Barker Cypress Road, Cypress, TX 77433. Parents are asked to enter the Berry Center parking lot from the 2<sup>nd</sup> gate on West Road. **The main entrance on Barker Cypress is for buses/trucks only.** 

Spectators should park in lots E or F on the home side & enter the stadium through entrance 5. Handicapped access will be at Entrance 5. Spectator Admission will be \$10.00 for the Region 27 Marching Contest. Tickets are available for presale through the Berry Center Website at <a href="https://www.berrycenter.net/events">https://www.berrycenter.net/events</a> Credit cards will be accepted onsite. Children 12 and under, Senior Citizens 60 and over, and patrons with the CFISD Super Senior pass will be free. Patrons will be subject to the CFISD "Clear Bag Policy" when entering the stadium for watching performances. Guests should arrive early enough to go through security screening.