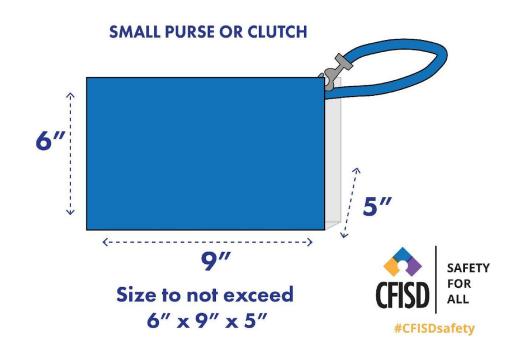

Spectators should park in lots E or F on the home side & enter the stadium through entrance 5. Handicapped access will be at Entrance 5. Spectator Admission will be \$10.00 for the Region 27 Marching Contest. Tickets are available for presale through the Berry Center Website at <a href="https://www.berrycenter.net/events">https://www.berrycenter.net/events</a> Credit cards will be accepted onsite. Children 12 and under, Senior Citizens 60 and over, and patrons with the CFISD Super Senior pass will be free. Patrons will be subject to the CFISD "Clear Bag Policy" when entering the stadium for watching performances. Guests should arrive early enough to go through security screening.

## **APPROVED BAGS**

**TRANSPARENT** 

**NON-TRANSPARENT** 