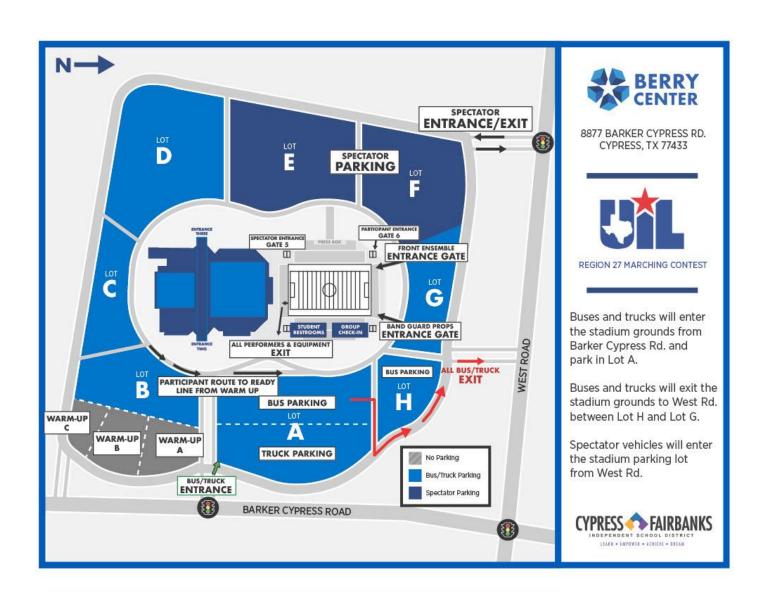

#### SPECTATOR INFORMATION FOR UIL MARCHING CONTESTS AT BERRY CENTER

The Cypress-Fairbanks ISD Berry Center is located on the corner of West Road and Barker Cypress. The address is 8877 Barker Cypress Road, Cypress, TX 77433. Parents are asked to enter the Berry Center parking lot from the 2<sup>nd</sup> gate on West Road. **The main entrance on Barker Cypress is for buses/trucks only.** 

Spectators should park in lots E or F on the home side & enter the stadium through entrance 5. Handicapped access will be at Entrance 5. Spectator Admission will be \$10.00 for the Region 27 Marching Contest. Tickets are available for presale through the Berry Center Website at <a href="https://www.berrycenter.net/events">https://www.berrycenter.net/events</a> Credit cards will be accepted onsite. Children 12 and under, Senior Citizens 60 and over, and patrons with the CFISD Super Senior pass will be free. Patrons will be subject to the CFISD "Clear Bag Policy" when entering the stadium for watching performances. Guests should arrive early enough to go through security screening.