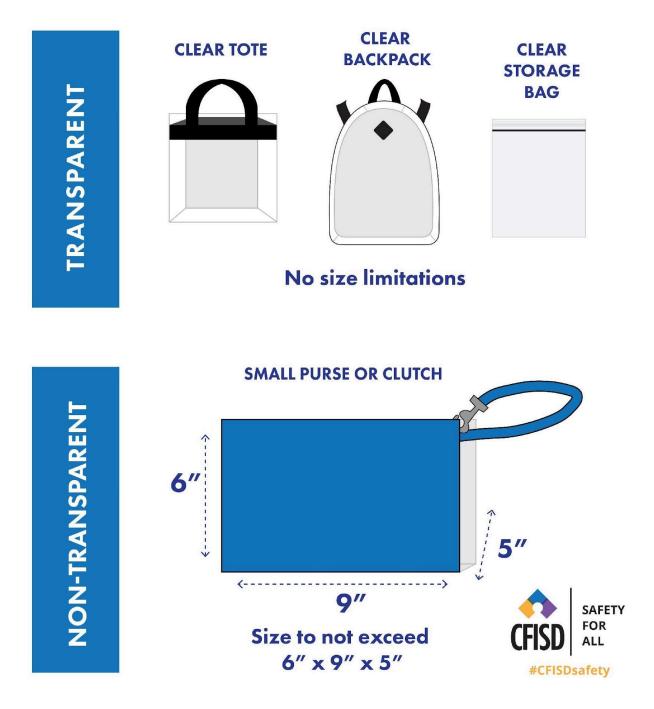

Spectators should park in lots E or F on the home side & enter the stadium through entrance 5. Handicapped access will be at Entrance 5. Spectator Admission will be \$10.00 for the Region 27 Marching Contest. Tickets are available for presale through the Berry Center Website at <u>https://www.berrycenter.net/events</u> Credit cards will be accepted onsite. Children 12 and under, Senior Citizens 60 and over, and patrons with the CFISD Super Senior pass will be free. Patrons will be subject to the CFISD "Clear Bag Policy" when entering the stadium for watching performances. Guests should arrive early enough to go through security screening.

# **APPROVED BAGS**