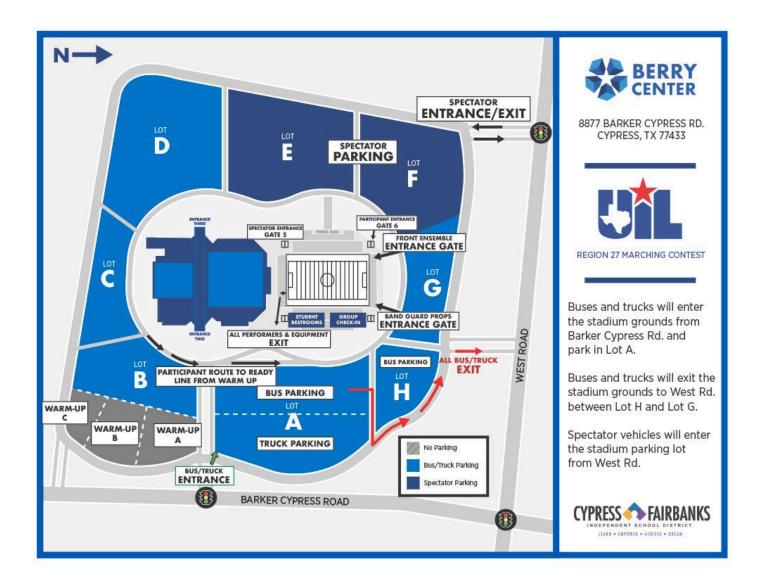

#### SPECTATOR INFORMATION FOR UIL MARCHING CONTESTS AT BERRY CENTER

The Cypress-Fairbanks ISD Berry Center is located on the corner of West Road and Barker Cypress. The address is 8877 Barker Cypress Road, Cypress, TX 77433. Parents are asked to enter the Berry Center parking lot from the 2<sup>nd</sup> gate on West Road. **The main entrance on Barker Cypress is for buses/trucks only.** 

Spectators should park in lots E or F on the home side & enter the stadium through entrance 5. Handicapped access will be at Entrance 5. Spectator Admission will be \$10.00 for the Region 27 Marching Contest. Tickets are available for presale through the Berry Center Website at <u>https://www.berrycenter.net/events</u> Credit cards will be accepted onsite. Children 12 and under, Senior Citizens 60 and over, and patrons with the CFISD Super Senior pass will be free. Patrons will be subject to the CFISD "Clear Bag Policy" when entering the stadium for watching performances. Guests should arrive early enough to go through security screening.